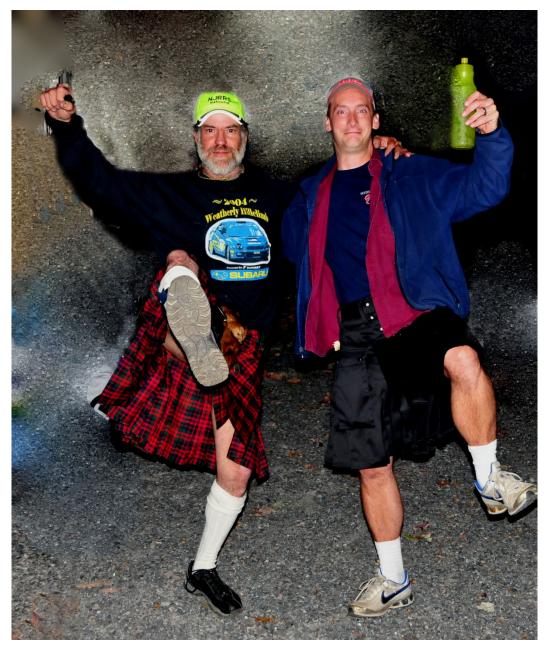

### **Rich Rock**

The drawing for the Hillclimb quilt made by JoAnne Foering was held at the Duryea party on Saturday, August 20th. The winner was Rita Floriani, the Reading Eagle correspondent who wrote the short piece that appeared in Weekend section immediately preceeding the Hillclimb. JoAnne wishes to thank everyone who bought a chance. The drawing earned over \$360, all for the PHA Workers Fund...a nice tribute to Joe's memory.